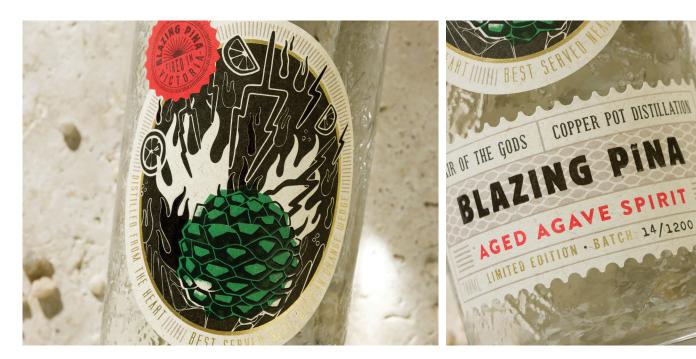

## Aged Agave

Enriched with flecks and specks of hessian fibres from reclaimed coffee bean sacks, this 100% natural, earthy and fibrous surface adds a warm, organic aesthetic to any project.

With a sophisticated charm, the smooth, uncoated finish maintains a slight rawness to the touch, drawing on its sustainable origins. FSC<sup>®</sup> certified and made with 100% recycled PCW using Agave Sisalane fibres from coffee sacks.

### Aged Agave

Enriched with flecks and specks of hessian fibres from reclaimed coffee bean sacks, this 100% natural, earthy and fibrous material adds a warm, organic aesthetic.