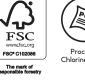

## Aged Agave

Enriched with flecks and specks of hessian fibres from reclaimed coffee bean sacks, this 100% natural, earthy and fibrous surface adds a warm, organic aesthetic to any project.

With a sophisticated charm, the smooth, uncoated finish maintains a slight rawness to the touch, drawing on its sustainable origins. FSC<sup>®</sup> certified and made with 100% recycled PCW using Agave Sisalane fibres from coffee sacks.

### Aged Agave

Enriched with flecks and specks of hessian fibres from reclaimed coffee bean sacks, this 100% natural, earthy and fibrous material adds a warm, organic aesthetic.