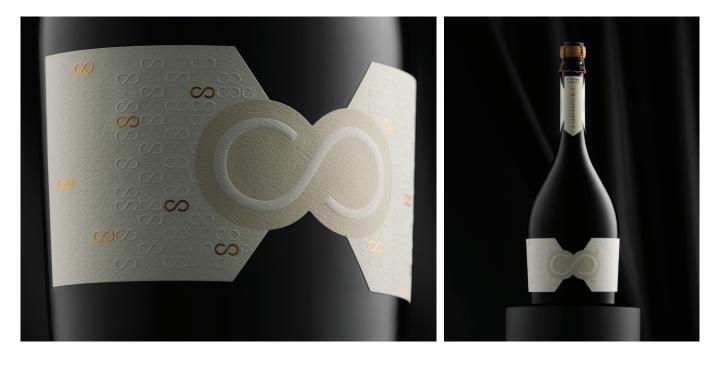

# Bright White Felt Ever Opaque XL

Ensure your brand makes an unforgettable impression, where every label is not just seen, but felt. With legendary durability, Bright White Felt - Ever Opaque XL stands the test of time, preserving its pristine beauty and opacity, even when submerged in ice for long periods.

# Bright White Felt Ever Opaque XL

With legendary durability, Bright White Felt - Ever Opaque XL stands the test of time, preserving its pristine beauty and opacity, even when submerged in ice for long periods.